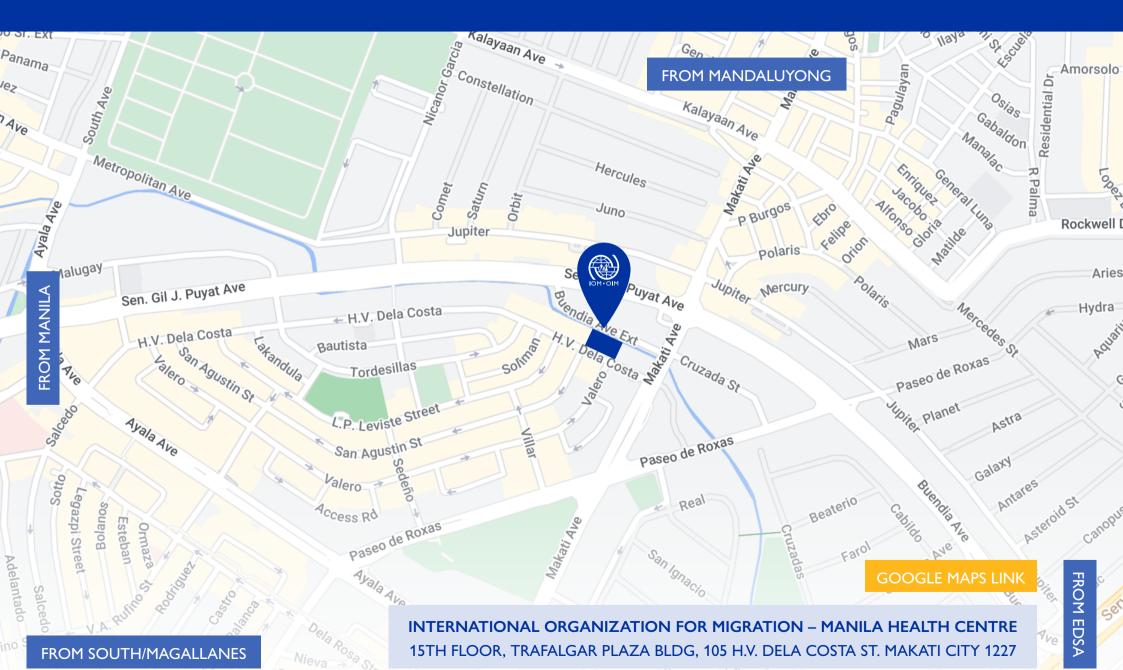

# LOCATION MAP AND ROUTE

#### **NEAREST LANDMARK**

- Crown Towers Condominium
- Pacific Star Building
- Starbucks Coffee (H.V. Dela Costa Street)
- Lawson convenience store

#### **NEAREST TRAIN STATION**

- MRT Buendia Station
- LRT Gil Puyat Station

# **NEAREST BANK**

- Unionbank (beside Starbucks)
- Metrobank (in front of Crown Condominium)
- BDO

## **COMMUTING ROUTES**

#### • Route 1: MRT Buendia Station

Take the Washington - Bel-Air jeep along Buendia Avenue. Get off at Petron Gas Station then cross the street towards Pacific Star Building. Walk along Makati Avenue and turn right at H.V Dela Costa Street. The Trafalgar Plaza Building is on the right side.

# • Route 2: LRT Gil Puyat Station

Ride a jeep going to Guadalupe and get off at Makati Avenue. Walk along Makati Avenue and turn right at H.V Dela Costa Street. The Trafalgar Plaza Building is on the right side.

## • Route 3: From Washington Makati

Ride a jeep to Bel-Air and get off at Pacific Star. Walk along Makati Avenue and turn right at H.V. Dela Costa Street. The Trafalgar Plaza Building is on the right side

# • Route 4: Landmark Makati (near Greenbelt 3)

Ride a jeep to Makati Avenue and get off at DBP. Cross the street towards Pacific Star Building. Walk along Makati Avenue and turn right at H.V. Dela Costa Street. The Trafalgar Plaza Building is on the right side.

# • Route 5: One Ayala (Gate 4 Makati Loop-Landmark)

Ride an e-jeepney/jeep going to Makati Avenue and get off at Petron Gas Station.

Cross the street towards Pacific Star Building. Walk along Makati Avenue and turn right at H.V. Dela Costa Street. The Trafalgar Plaza Building is on the right side.

#### Taxi

Direct taxi to Pacific Star Building on the corner of Gil Puyat Avenue and Makati Avenue. Landmarks are DBP and Petron Gas Station. Drive along Makati Avenue and turn right at H.V. Dela Costa Street. The Trafalgar Plaza Building is on the right side.